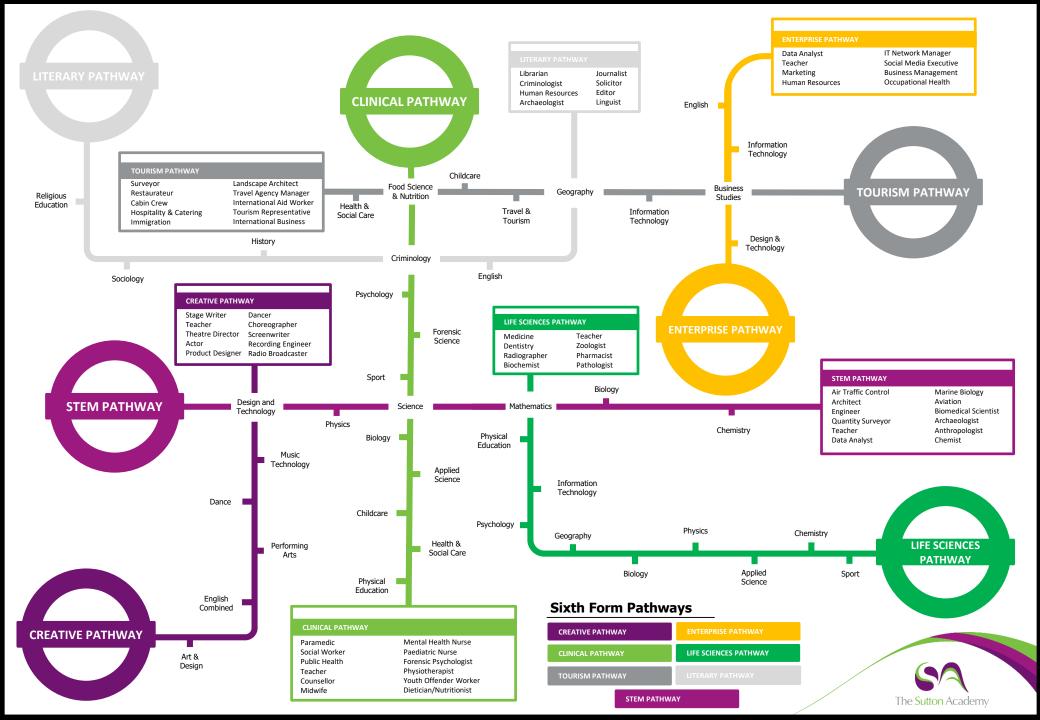

You will choose a minimum of <u>three</u> of the following subjects. You may choose to study an A Level route, Vocational route or a combination of both. All courses are equivalent to one A Level unless otherwise stated.

| A Level Courses      | $\checkmark$ | Vocational Courses                            | $\checkmark$ |
|----------------------|--------------|-----------------------------------------------|--------------|
| Art & Design*        |              | Applied Science                               |              |
| Biology*             |              | Sport Studies*                                |              |
| Chemistry*           |              | Business Studies (1 A Level Equivalent)       |              |
| Core Maths*          |              | Business Studies (2 A Level Equivalent)       |              |
| Design & Technology* |              | Childcare (1.5 A Level Equivalent)            |              |
| English Combined*    |              | Criminology                                   |              |
| Further Maths*       |              | Dance*                                        |              |
| Geography*           |              | Food Science & Nutrition*                     |              |
| History*             |              | Forensic Science                              |              |
| Maths*               |              | Health & Social Care (1.5 A Level Equivalent) |              |
| Music Technology     |              | Information Technology                        |              |
| Physical Education*  |              | Performing Arts*                              |              |
| Physics*             |              | Travel & Tourism                              |              |
| Psychology           |              |                                               |              |
| Religious Education* |              |                                               |              |
| Statistics*          |              |                                               |              |
| Sociology            |              |                                               |              |